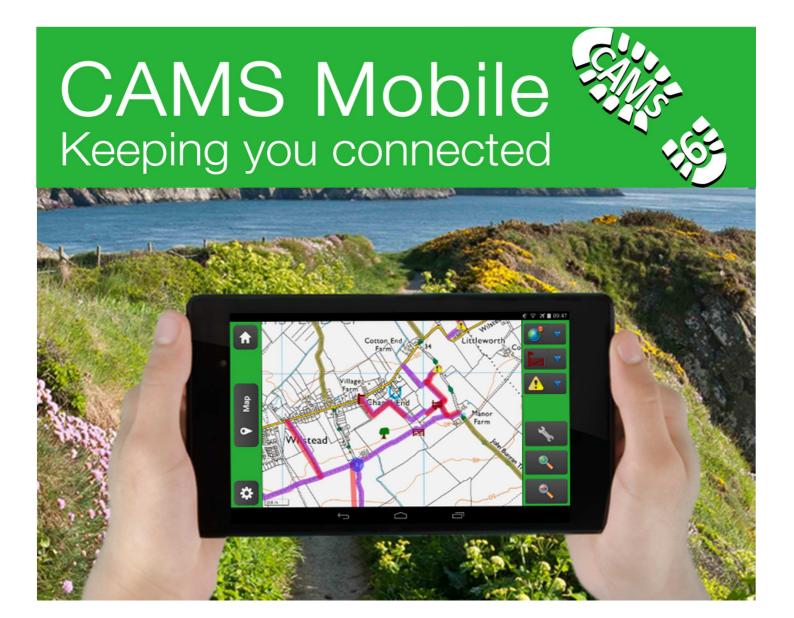

# CAMS Mobile Your solution for Rights of Way Field Work

## TRANSFORM YOUR WORKING DAY

**CAMS Mobile** allows you to access your CAMS in the field. With just a couple of taps of the screen, you can quickly and easily record details of all your works. Using GPS, Furniture and Issues can be plotted on the map. Using the in-built camera, photos can be taken of each item. The intuitive forms also allow you to record information about Jobs, Routes and Land.

A touch of a button synchronises the data on your device with your CAMS. So you are always working with a copy of your live data. You can synchronise your data anywhere there's a Wi-Fi or 3G connection, there's no need to bring the tablet into the office to get your data. And no need to worry about surveying in areas where there's no signal.